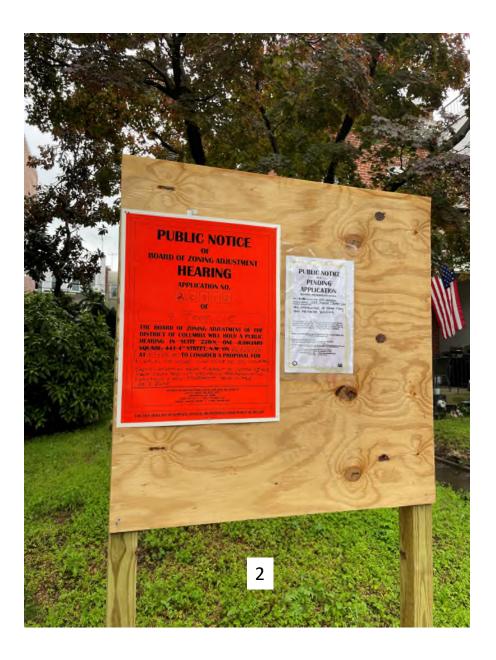

| (Revised 8/2/16)                                                                                                                                                                                                                                                                                                                                                             |                            |                                        | Ca                                                       | 20718<br>Case No. |  |
|------------------------------------------------------------------------------------------------------------------------------------------------------------------------------------------------------------------------------------------------------------------------------------------------------------------------------------------------------------------------------|----------------------------|----------------------------------------|----------------------------------------------------------|-------------------|--|
| * * * BEFORE THE BOARD OF ZONING ADJUSTMENT  AND ZONING COMMISSION OF THE DISTRICT OF COLUMBIA                                                                                                                                                                                                                                                                               |                            |                                        |                                                          |                   |  |
| FORM 145 – AFFIDAVIT OF POSTING                                                                                                                                                                                                                                                                                                                                              |                            |                                        |                                                          |                   |  |
| Before completing this form, please review the instructions on the reverse side.  Print or type all information unless otherwise indicated.                                                                                                                                                                                                                                  |                            |                                        |                                                          |                   |  |
| (Name of person posting the property)  Evan Pritchard                                                                                                                                                                                                                                                                                                                        |                            |                                        | , being first duly sworn, do hereby depose and say that: |                   |  |
| on May 6, 2022 at 2 pm                                                                                                                                                                                                                                                                                                                                                       |                            | 1                                      | time)                                                    | I caused 1        |  |
| Zoning Sign(s) furnished by the Office of Zoning to be posted on private property known as:                                                                                                                                                                                                                                                                                  |                            |                                        |                                                          |                   |  |
| (address of premises) 1722 Swann Street, NW, Washington, DC 20009                                                                                                                                                                                                                                                                                                            |                            |                                        |                                                          |                   |  |
| In plain view of the public on the following street frontages:                                                                                                                                                                                                                                                                                                               |                            |                                        |                                                          |                   |  |
| I caused to be taken,    (no. of photos)   photograph(s), attached hereto, of the Zoning Sign(s) in place which fairly depict each                                                                                                                                                                                                                                           |                            |                                        |                                                          |                   |  |
| Zoning Sign as seen by the public. The photographs are numbered and correspond to the following street frontages:                                                                                                                                                                                                                                                            |                            |                                        |                                                          |                   |  |
| Photograph No.                                                                                                                                                                                                                                                                                                                                                               |                            |                                        | et Frontage                                              |                   |  |
| 1                                                                                                                                                                                                                                                                                                                                                                            | Swann Street  Swann Street |                                        |                                                          |                   |  |
| 2                                                                                                                                                                                                                                                                                                                                                                            | Swann Street               |                                        |                                                          |                   |  |
| 3                                                                                                                                                                                                                                                                                                                                                                            | Swann Street               |                                        |                                                          |                   |  |
|                                                                                                                                                                                                                                                                                                                                                                              |                            |                                        |                                                          |                   |  |
|                                                                                                                                                                                                                                                                                                                                                                              |                            |                                        |                                                          |                   |  |
|                                                                                                                                                                                                                                                                                                                                                                              |                            |                                        |                                                          |                   |  |
|                                                                                                                                                                                                                                                                                                                                                                              |                            |                                        |                                                          |                   |  |
|                                                                                                                                                                                                                                                                                                                                                                              |                            | 101 - 10 - 10 - 10 - 10 - 10 - 10 - 10 |                                                          |                   |  |
|                                                                                                                                                                                                                                                                                                                                                                              |                            |                                        |                                                          |                   |  |
| I/We certify that the above information is true and correct to the best of my/our knowledge, information and belief. Any person(s) using a fictitious name or address and/or knowingly making any false statement on this form is in violation of D.C.  Law and subject to a fine of not more than \$1,000 or 180 days imprisonment or both.  (D.C. Official Code § 22 2405) |                            |                                        |                                                          |                   |  |
| Date:                                                                                                                                                                                                                                                                                                                                                                        | 5/11/22                    | Signature:                             | Oi                                                       | VA = D            |  |
| Subscribed and sworn to before me this day of May, 2, 23.                                                                                                                                                                                                                                                                                                                    |                            |                                        |                                                          |                   |  |
| (Signature)                                                                                                                                                                                                                                                                                                                                                                  |                            |                                        |                                                          |                   |  |
| Notary Public, D.C.                                                                                                                                                                                                                                                                                                                                                          |                            |                                        |                                                          |                   |  |